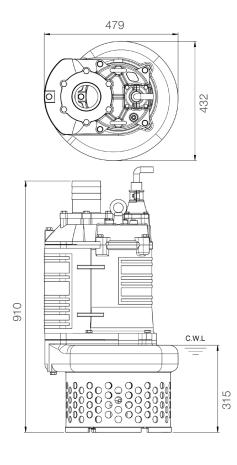

## Shaft Speed : 1450 rpm

| Outlet | ÷ | 100mm,    | 4in |
|--------|---|-----------|-----|
| Outiot |   | 10011111, |     |

| OUTPUT | HEAD              | FLOW                    |
|--------|-------------------|-------------------------|
| 11 kW  | Rated : 16m, 52ft | Rated : 25 L/s, 396 gpm |
| 15 HP  | Max : 26m, 85ft   | Max : 51.6 L/s, 818 gpm |

Solid Passage : 25 mm, 1 in

|                         |             | ,<br>,                              |
|-------------------------|-------------|-------------------------------------|
| Pump Type               |             | Electric Submersible Pumps          |
|                         |             | 3-Phase                             |
| Motor                   | Туре        | Induction Motor                     |
|                         | Poles       | 4 Pole                              |
|                         | Insulation  | Class F                             |
|                         | Protector   | Circle Thermal Protector            |
|                         | Starter     | D.O.L.                              |
| Lubricant               |             | Food Grade (ISO VG32)               |
| Impeller Type           |             | Opened                              |
| Shaft Seal              |             | Double Mechanical Seal              |
|                         |             | Silicon Carbide VS Ceramic / Carbon |
| Bearings                |             | C3 Shielded ball bearings           |
| Cable                   |             | PVC (CSA Certified) / H07BQ-F       |
|                         |             | 10m (33ft) or longer upon request.  |
|                         | Pump Casing | Ductile Iron                        |
|                         | Impeller    | Chromium Iron                       |
| Materials               | Motor Frame | Gray Iron                           |
|                         | Motor Shaft | Stainless Steel                     |
|                         | Wear Plate  | Chromium Iron                       |
|                         | Agitator    | Chromium Iron                       |
|                         | Strainer    | Carbon Steel                        |
| Max. Liquid Temperature |             | 40°C (104°F)                        |
| Max. Submersion Depth   |             | 20m (66ft)                          |
| pH Range                |             | pH 5 - pH 8                         |