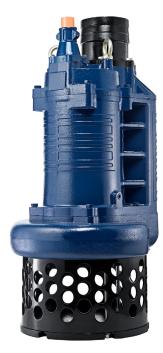

## STORMY 4110S

Strainer and Agitator Pump

50 Hz

## Shaft Speed : 1450 rpm

| Outlet | ÷ | 100mm,    | 4in |
|--------|---|-----------|-----|
| Outiot |   | 10011111, |     |

| OUTPUT | HEAD              | FLOW                    |
|--------|-------------------|-------------------------|
| 11 kW  | Rated : 16m, 52ft | Rated : 25 L/s, 396 gpm |
| 15 HP  | Max : 26m, 85ft   | Max : 51.6 L/s, 818 gpm |

Solid Passage : 25 mm, 1 in

|                         |             | ,<br>,                              |
|-------------------------|-------------|-------------------------------------|
| Pump Type               |             | Electric Submersible Pumps          |
|                         |             | 3-Phase                             |
| Motor                   | Туре        | Induction Motor                     |
|                         | Poles       | 4 Pole                              |
|                         | Insulation  | Class F                             |
|                         | Protector   | Circle Thermal Protector            |
|                         | Starter     | D.O.L.                              |
| Lubricant               |             | Food Grade (ISO VG32)               |
| Impeller Type           |             | Opened                              |
| Shaft Seal              |             | Double Mechanical Seal              |
|                         |             | Silicon Carbide VS Ceramic / Carbon |
| Bearings                |             | C3 Shielded ball bearings           |
| Cable                   |             | PVC (CSA Certified) / H07BQ-F       |
|                         |             | 10m (33ft) or longer upon request.  |
|                         | Pump Casing | Ductile Iron                        |
|                         | Impeller    | Chromium Iron                       |
| Materials               | Motor Frame | Gray Iron                           |
|                         | Motor Shaft | Stainless Steel                     |
|                         | Wear Plate  | Chromium Iron                       |
|                         | Agitator    | Chromium Iron                       |
|                         | Strainer    | Carbon Steel                        |
| Max. Liquid Temperature |             | 40°C (104°F)                        |
| Max. Submersion Depth   |             | 20m (66ft)                          |
| pH Range                |             | pH 5 - pH 8                         |