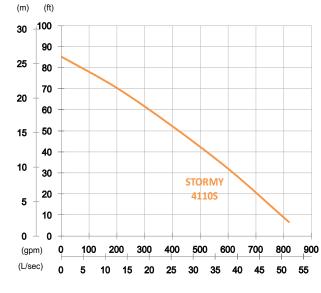

## STORMY 4110S

Strainer and Agitator Pump

50 Hz

## Shaft Speed : 1450 rpm

| Outlet | ÷ | 100mm,    | 4in |
|--------|---|-----------|-----|
| Outiot |   | 10011111, |     |

| OUTPUT | HEAD              | FLOW                    |
|--------|-------------------|-------------------------|
| 11 kW  | Rated : 16m, 52ft | Rated : 25 L/s, 396 gpm |
| 15 HP  | Max : 26m, 85ft   | Max : 51.6 L/s, 818 gpm |